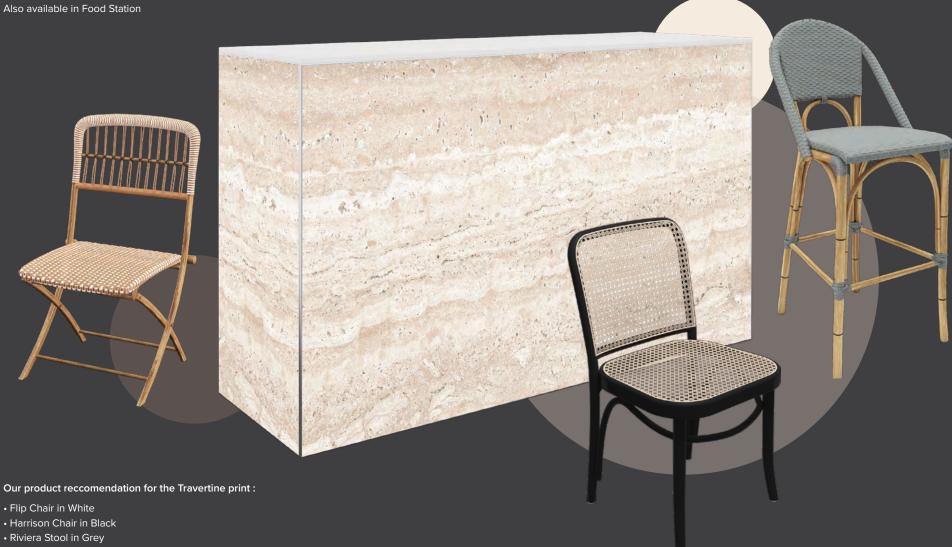

## White Bar Top Design

0.60m (W) x 1.80m (L) x 1.10m (H)

White Bar Top Design 0.60m (W) x 1.80m (L) x 1.10m (H Also available in Food Station

Our product recommendation for the Triangle print :

- Pearl Chair in Oatmeal
- Poseidon Bar Table, Melon base with White Top