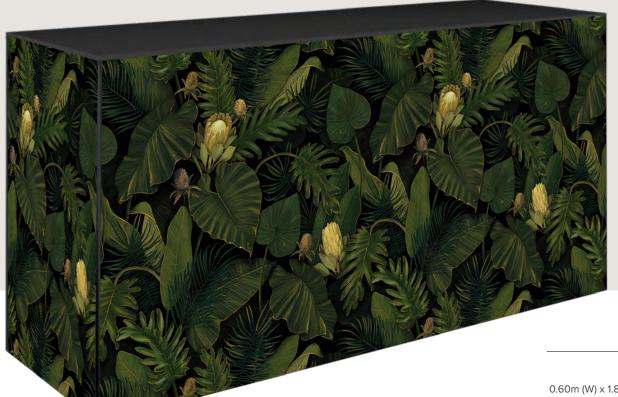

#### Black Bar Top Design

0.60m (W)  $\times$  1.80m (L)  $\times$  1.10m (H Also available in Food Station

• Albert Armchair Teal

- Totem Stool in Aloe Green
- Albert Sofa in Amazon Green