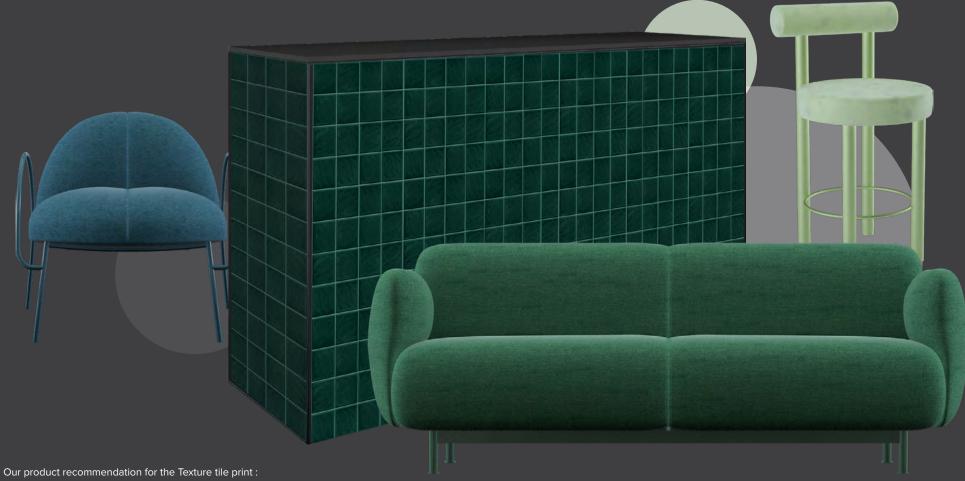

#### Black Bar Top Design

0.60m (W)  $\times$  1.80m (L)  $\times$  1.10m (H Also available in Food Station

• Albert Armchair Teal

- Totem Stool in Aloe Green
- Albert Sofa in Amazon Green