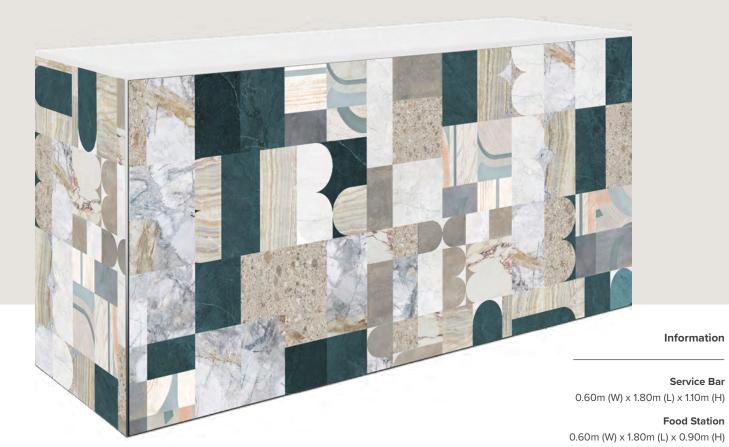

**Custom Print Bar Fascia Designs** 

Harry the hirer.

# **ART** SERIES

A collection of bold food & service bar fascias, designed to inspire and create unique stories with current and future furniture ranges.

Thoughtfully designed to complement black and white tops.

WHITE BAR TOP \_\_\_\_\_ ART SERIES

Mediterranean

Travertine

Geo Stone

Textured Tile Vanilla

Triangle Banana

Triangle Splice

Triangle Melon

Retro Chilli

Retro Green

'O

Available in 10 designs

Retro Teal

**BLACK BAR TOP ART** SERIES

#### Service Bar

Information

0.60m (W) x 1.80m (L) x 1.10m (H)

#### **Food Station**

0.60m (W) x 1.80m (L) x 0.90m (H)

Available in 6 designs

Midnight Jungle

Textured Tile Eggplant

Textured Tile Emerald

**Textured Tile** Brick Red

Terracotta