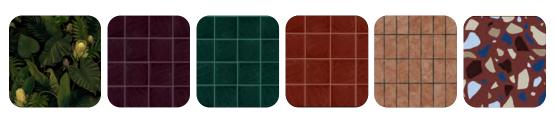

#### **Food Station**

0.60m (W) x 1.80m (L) x 0.90m (H)

Available in 6 designs

Midnight Jungle

Textured Tile Eggplant

Textured Tile Emerald

**Textured Tile** Brick Red

Terracotta

Terrazzo Burgundy