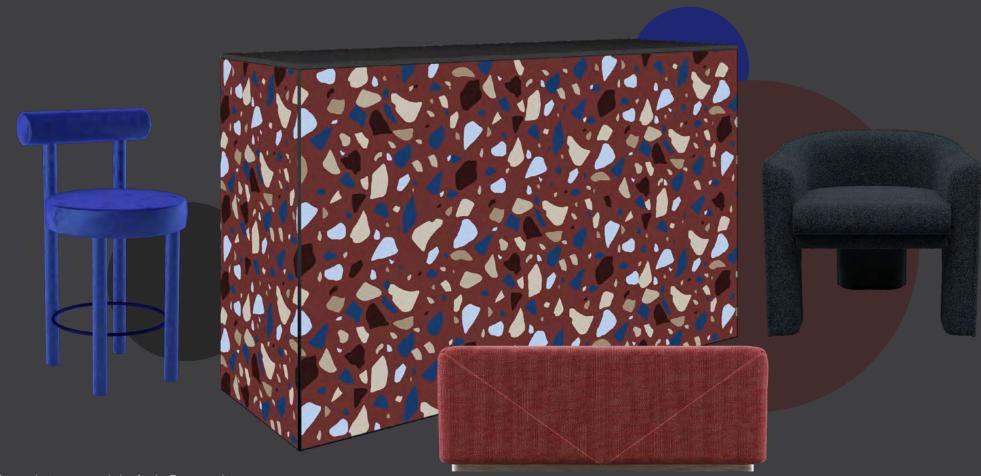

#### Black Bar Top Design

0.60m (W)  $\times$  1.80m (L)  $\times$  1.10m (H Also available in Food Station

Our product recommendation for the Terrazzo print :

- Coco Occasional Chair in Charcoal
- Totem Stool in Cobalt Blue
- Fold 120cm Oblong Ottoman in Crimson