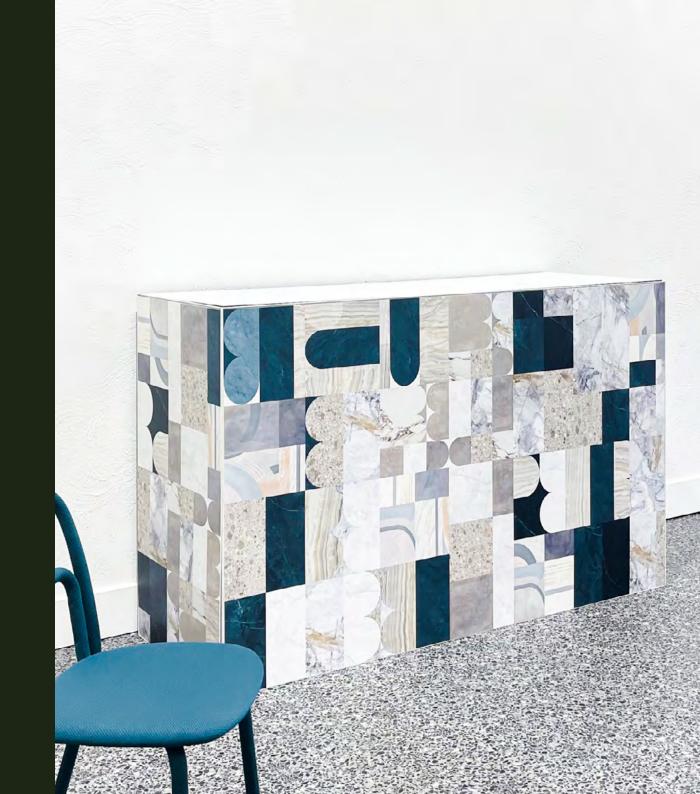

## White Bar Top Design

0.60m (W) x 1.80m (L) x 1.10m (H)

White Bar Top Design 0.60m (W) x 1.80m (L) x 1.10m (H Also available in Food Station

Our product recommendation for the Triangle print :

- Pearl Chair in Oatmeal
- Poseidon Bar Table, Melon base with White Top